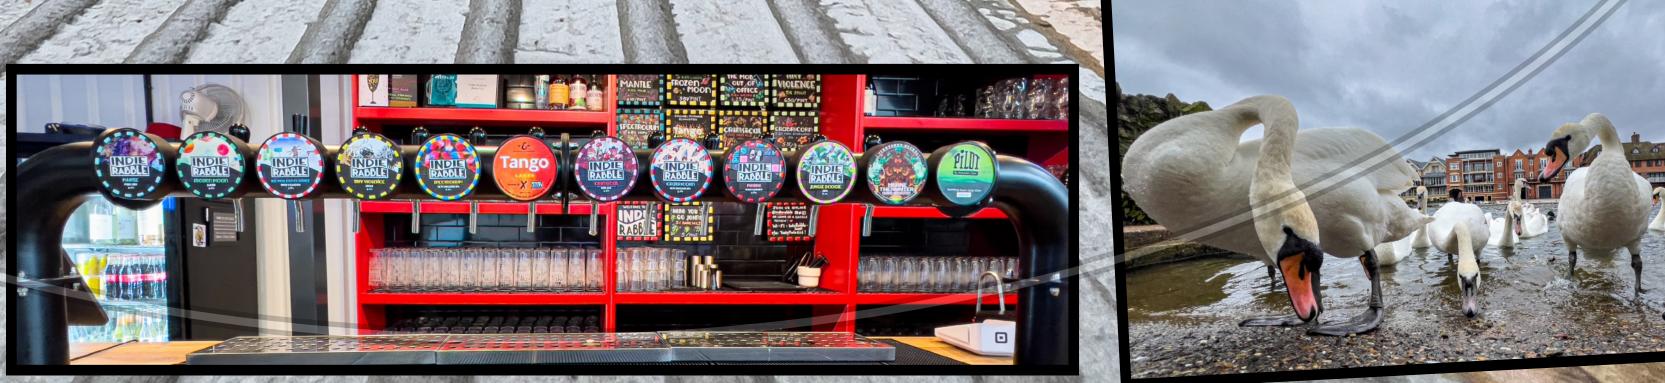

Places to include - Eton Bridge - The Ferris Wheel - the Diamond Jubilee Water Fountain - Henry VIII gate to the Castle - side streets opposite Castle entrance - Railway station in the Centre - swans on the Thames and Boats - Interesting kerbs and double yellow lines - flowers up close - bench seats and the band stand near the Ferris Wheel. There are two pub micro-breweries under the railway arches open from 13.

We finish and meet up to at "Indie Rabble" Micro Brewery/pub for drink refreshment and around 13:00 o'clock You bring your own sandwiches / rolls - home made of from the many shops in Windsor.

See web site

https://www.indierabble.co.uk/taproom/ 27 The Arches - Windsor