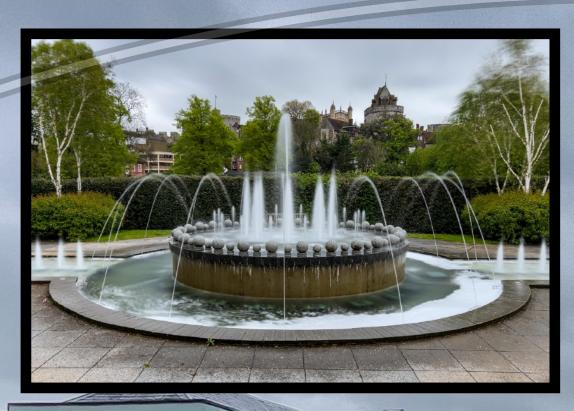

Places to include - Eton Bridge - The Ferris Wheel - the Diamond Jubilee Water Fountain - Henry VIII gate to the Castle - side streets opposite Castle entrance - Railway station in the Centre - swans on the Thames and Boats - Interesting kerbs and double yellow lines - flowers up close - bench seats and the band stand near the Ferris Wheel. There are two pub micro-breweries under the railway arches open from 13.