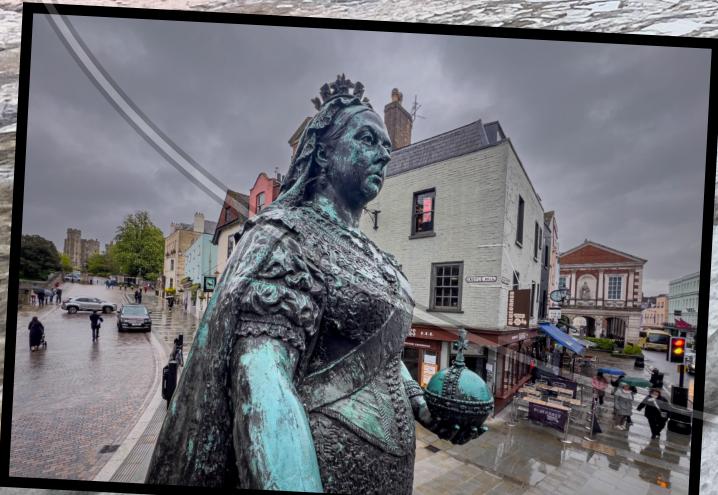

## <u>Queen's Walk - Plaques in Pavement</u>

|          |                                                                         |                           | The Brocas          |                 | Windsor &<br>Eton Riverside |
|----------|-------------------------------------------------------------------------|---------------------------|---------------------|-----------------|-----------------------------|
|          |                                                                         | 52 53                     | River Thames        | 54              | 6 57 Datebet Road           |
| 2        | Henry VIII Gateway<br>Changing the Guard                                |                           |                     |                 |                             |
| 3        | Heritage Garden                                                         | Alexa,                    |                     |                 | 200                         |
| 4        | Masonic Hall                                                            | etandra Gardens 51 ALEXAN | DRA PARK            | 47              | 59                          |
| 5        | The Windsor Guildhall                                                   | Alex                      | andra Gardens 50 49 |                 | 60                          |
| 6        | St. John the Baptist's Church<br>Irish Guards Statue                    |                           | Jens 2              | 48              | WINDSOR                     |
| 8        | The Royal Mews                                                          | Л                         |                     |                 | CASTLE                      |
| 9        | The Long Walk                                                           | //                        | JOSW                | 45              |                             |
| 10       | Windsor Great Park                                                      | //                        | ∭ <del>≥</del> Y    | Windsor & 62    |                             |
| 11       | Frogmore House & Mausoleum                                              | //                        |                     | Ston Central 44 | Castle Hill                 |
| 12<br>13 | Victoria Barracks<br>Kings Road                                         |                           | _                   |                 |                             |
| 14       | The Royal Adelaide Hotel                                                |                           | .    🚠              |                 | 63 2                        |
| 15       | The Windsor Greys                                                       |                           |                     | Goswell Hill    |                             |
| 16       | The Golden Jubilee Fountain                                             | //                        |                     |                 | 5 7                         |
| 17<br>18 | The Queen Anne Royal Free School                                        | //                        |                     |                 |                             |
| 19       | Princess Margaret Hospital<br>King's House School                       | U                         | - II 🖑 👝            |                 |                             |
| 20       | All Saints Church                                                       |                           |                     | Tere            |                             |
| 21       | Prince Consort Cottages                                                 |                           | 27                  |                 |                             |
| 22       | The Crispin Pub                                                         | arence C                  |                     |                 | 34 X 8 4 1                  |
| 23<br>24 | Firestation Centre for Arts & Culture<br>Holy Trinity & Garrison Church | l'étée                    |                     | Ba              |                             |
| 25       | Clarence Crescent                                                       |                           |                     | 8 29 30 3       | 33                          |
| 26       | Queen Anne's Court                                                      | Clarence Road             |                     |                 |                             |
| 27       | Fred Fuzzens' Blue Plaque                                               |                           | 25 Victoria Street  | Victoria Stree  | et                          |
| 28<br>29 | Christ Church United Reformed Church<br>Joseph Chariott's Charity House | Place                     |                     | Victoria        |                             |
| 30       | Bachelors Acre                                                          |                           | Russell Street      | //              |                             |
| 31       | 'The Windsor Lady'                                                      | Ŭ Į                       |                     |                 |                             |
| 32       | The Jubilee Obelisk                                                     | F                         | Alban               | VICTORIA BARI   | racks //                    |
| 33<br>34 | Duke of Edinburgh Award Offices<br>Western Cottage                      | 24                        | Albany Road         |                 |                             |
| 35       | Mellor Walk                                                             |                           |                     |                 |                             |
| 36       | The Macdonald Windsor Hotel                                             | Ť                         | Temple Road         | 6               |                             |
| 37       | Peascod Street                                                          |                           |                     |                 |                             |
| 38<br>39 | Daniel Department Store<br>The Royal Windsoria Seal                     | 23                        |                     |                 |                             |
| 40       | King Edward Court                                                       |                           | Grove Road 22       |                 |                             |
| 41       | 60 Spheres Jubilee Statue                                               |                           | Gr                  | ove Road        | Grove Road                  |
| 42       | The Queen's Train                                                       | g                         |                     |                 | Grove Ross                  |
| 43<br>44 | Tourist Information Centre<br>The Footway Clock                         | ards Road                 |                     |                 |                             |
| 45       | King Edward VII Gateway                                                 | IL III                    | Coad                |                 |                             |
| 46       | The Old Garden, River Street                                            |                           |                     | Rund            | aide Square 14              |
| 47<br>48 | River Street Car Park<br>The Goswells                                   | š//                       | Alexandra Road      | Frances Road    | Gloucester Place            |
| 40<br>49 | Jubilee Fountain and Maze                                               | ~0sh                      | ₹                   |                 | Gioucco                     |
| 50       | Alexandra Gardens                                                       | Osborne Road              | 20/                 | 6               | Kings                       |
| 51       | ShopMobility                                                            | - And -                   |                     |                 | C R                         |
| 52       | Hawker Hurricane                                                        |                           | 10                  |                 | <b>N</b> Non                |
| 53<br>54 | Thames Path National Trail<br>Eton College                              |                           |                     | n               |                             |
| 55       | Dyson Clock                                                             | Road                      |                     |                 |                             |
| 56       | Windsor Bridge                                                          | Frances Boad              |                     |                 |                             |
| 57       | King George V Memorial                                                  | No.                       | Bolling Vicentic    |                 |                             |
| 58<br>59 | Old Bank House<br>Prince Christian Victor Statue                        |                           | The                 | Osborne Road    |                             |
| 59<br>60 | Theatre Royal Windsor                                                   | //                        |                     | He Road         |                             |
| 61       | The Curfew Tower                                                        | U                         |                     |                 |                             |
| 62       | St. George's Chapel                                                     |                           |                     |                 |                             |
| 63       | Queen Victoria Statue                                                   |                           |                     |                 |                             |
|          |                                                                         |                           |                     | ×               |                             |
|          |                                                                         |                           |                     |                 |                             |