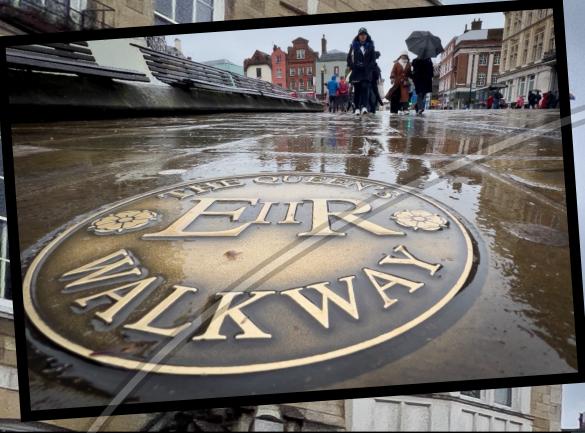

## <u>Queen's Walk - Plaques in Pavement</u>

|          |                                                                         |                           | The Brocas          |                 | Windsor &<br>Eton Riverside |
|----------|-------------------------------------------------------------------------|---------------------------|---------------------|-----------------|-----------------------------|
|          |                                                                         | 52 53                     | River Thames        | 54              | 6 57 Datebet Road           |
| 2        | Henry VIII Gateway<br>Changing the Guard                                |                           |                     |                 |                             |
| 3        | Heritage Garden                                                         | Alexa,                    |                     |                 | 200                         |
| 4        | Masonic Hall                                                            | etandra Gardens 51 ALEXAN | DRA PARK            | 47              | 59                          |
| 5        | The Windsor Guildhall                                                   | Alex                      | andra Gardens 50 49 |                 | 60                          |
| 6        | St. John the Baptist's Church<br>Irish Guards Statue                    |                           | Jens 2              | 48              | WINDSOR                     |
| 8        | The Royal Mews                                                          | Л                         |                     |                 | CASTLE                      |
| 9        | The Long Walk                                                           | //                        | JOSW                | 45              |                             |
| 10       | Windsor Great Park                                                      | //                        | ∭ <del>≥</del> Y    | Windsor & 62    |                             |
| 11       | Frogmore House & Mausoleum                                              | //                        |                     | Ston Central 44 | Castle Hill                 |
| 12<br>13 | Victoria Barracks<br>Kings Road                                         |                           | _                   |                 |                             |
| 14       | The Royal Adelaide Hotel                                                |                           | .    🚠              |                 | 63 2                        |
| 15       | The Windsor Greys                                                       |                           |                     | Goswell Hill    |                             |
| 16       | The Golden Jubilee Fountain                                             | //                        |                     |                 | 5 7                         |
| 17<br>18 | The Queen Anne Royal Free School                                        | //                        |                     |                 |                             |
| 19       | Princess Margaret Hospital<br>King's House School                       | U                         | - II 🖑 👝            |                 |                             |
| 20       | All Saints Church                                                       |                           |                     | Tere            |                             |
| 21       | Prince Consort Cottages                                                 |                           | 27                  |                 |                             |
| 22       | The Crispin Pub                                                         | arence C                  |                     |                 | 34 X 8 4 1                  |
| 23<br>24 | Firestation Centre for Arts & Culture<br>Holy Trinity & Garrison Church | l'étée                    |                     | Ba              |                             |
| 25       | Clarence Crescent                                                       |                           |                     | 8 29 30 3       | 33                          |
| 26       | Queen Anne's Court                                                      | Clarence Road             |                     |                 |                             |
| 27       | Fred Fuzzens' Blue Plaque                                               |                           | 25 Victoria Street  | Victoria Stree  | et                          |
| 28<br>29 | Christ Church United Reformed Church<br>Joseph Chariott's Charity House | Place                     |                     | Victoria        |                             |
| 30       | Bachelors Acre                                                          |                           | Russell Street      | //              |                             |
| 31       | 'The Windsor Lady'                                                      | Ŭ Į                       |                     |                 |                             |
| 32       | The Jubilee Obelisk                                                     | F                         | Alban               | VICTORIA BARI   | racks //                    |
| 33<br>34 | Duke of Edinburgh Award Offices<br>Western Cottage                      | 24                        | Albany Road         |                 |                             |
| 35       | Mellor Walk                                                             |                           |                     |                 |                             |
| 36       | The Macdonald Windsor Hotel                                             | Ť                         | Temple Road         | 6               |                             |
| 37       | Peascod Street                                                          |                           |                     |                 |                             |
| 38<br>39 | Daniel Department Store<br>The Royal Windsoria Seal                     | 23                        |                     |                 |                             |
| 40       | King Edward Court                                                       |                           | Grove Road 22       |                 |                             |
| 41       | 60 Spheres Jubilee Statue                                               |                           | Gr                  | ove Road        | Grove Road                  |
| 42       | The Queen's Train                                                       | g                         |                     |                 | Grove Ross                  |
| 43<br>44 | Tourist Information Centre<br>The Footway Clock                         | ards Road                 |                     |                 |                             |
| 45       | King Edward VII Gateway                                                 | IL III                    | Coad                |                 |                             |
| 46       | The Old Garden, River Street                                            |                           |                     | Rund            | aide Square 14              |
| 47<br>48 | River Street Car Park<br>The Goswells                                   | š//                       | Alexandra Road      | Frances Road    | Gloucester Place            |
| 40<br>49 | Jubilee Fountain and Maze                                               | ~0sh                      | ₹                   |                 | Gioucco                     |
| 50       | Alexandra Gardens                                                       | Osborne Road              | 20/                 | 6               | Kings                       |
| 51       | ShopMobility                                                            | - And -                   |                     |                 | C R                         |
| 52       | Hawker Hurricane                                                        |                           | 10                  |                 | <b>N</b> Non                |
| 53<br>54 | Thames Path National Trail<br>Eton College                              |                           |                     | n               |                             |
| 55       | Dyson Clock                                                             | Road                      |                     |                 |                             |
| 56       | Windsor Bridge                                                          | Frances Boad              |                     |                 |                             |
| 57       | King George V Memorial                                                  | No.                       | Bolling Vicentic    |                 |                             |
| 58<br>59 | Old Bank House<br>Prince Christian Victor Statue                        |                           | The                 | Osborne Road    |                             |
| 59<br>60 | Theatre Royal Windsor                                                   | //                        |                     | He Road         |                             |
| 61       | The Curfew Tower                                                        | U                         |                     |                 |                             |
| 62       | St. George's Chapel                                                     |                           |                     |                 |                             |
| 63       | Queen Victoria Statue                                                   |                           |                     |                 |                             |
|          |                                                                         |                           |                     | ×               |                             |
|          |                                                                         |                           |                     |                 |                             |